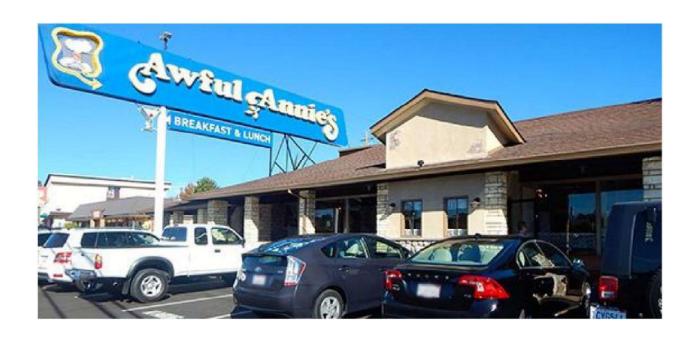

# Déjà vu back to Awful Annie's Restaurant Thursday July 29th 11 AM Departure from Orchard Creek

Mike Schultz and Charla Kopay are announcing a day ride for a leisurely late breakfast or early lunch at Awful Annie's in Auburn. This is a relatively short drive. It will only take an hour to get to the restaurant.

### **Awful Annie's Auburn Menu**

No money is required in advance. We will order lunch from the regular menu. We will continue our ride after lunch all the way back home, and if you want, please join us for ice cream.