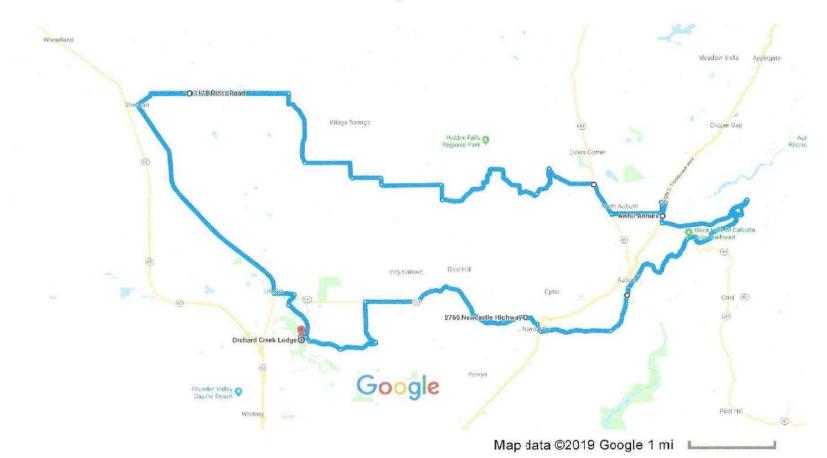

We will drive a circular back roads route, Hwy 65 north to Riosa Road, then east on Wise and Mt. Vernon to Auburn. After lunch, we will dive into the canyon on Old Foresthill Road, pass over the North Fork of the American River, and back through Auburn and Hwy 193 home. We will finish the trip at Baskin Robbins in Lincoln for ice cream.

### Drive 60.5 miles, 1 h 47 min

### Orchard Creek Lodge to Orchard Creek Drive 60.5 miles, 1 h 47 min Lodge