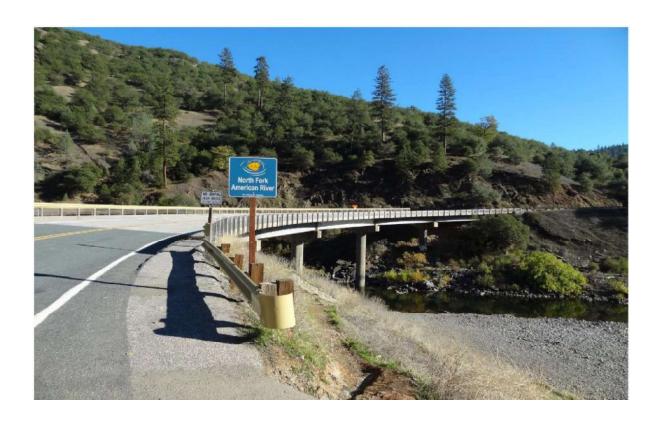

We will drive a circular back roads route, Hwy 65 north to Riosa Road, then east on Wise and Mt. Vernon to Auburn. After lunch, we will dive into the canyon on Old Foresthill Road, pass over the North Fork of the American River, and back through Auburn and Hwy 193 home. We will finish the trip at Baskin Robbins in Lincoln for ice cream.